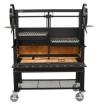

# Pro Series Ironworks Grill 48" Dual Crank with Cart with Windbreak IRNWRKS-48DSPLCRT (NSF)

Rating: Not Rated Yet **Price** \$4,143.00

Ask a question about this product

### SPECS:

- Manufactured with Heavy Gauge 3/16" & 1/4" Steel
- Width 48"
- Depth 24"
- Height 66 1/4"
- Height Firebox 15"
- Lift System Profile 2" x 4"
- Weight 744
- Cooking Surface Sq. In. 764"
- Finish: NSF
- Flywheel Finish: NSFCrate Size: 56"x37"x69"Crate Weight: 840

#### \_

**CART SPECS:** 

- Includes Windbreak and welded flange
- Cart with HD Caster with Gray 6" Polypropylene Tire
- Dual Chain Drive Lift System
- Easy Close Door System
- NSF Powder Coat Finish

# **HEAT, ASH & GRATE SPECS:**

- V channel grates are inverted and slopped to the front
- Fire bricks included for heat retention and distribution
- Ash Removal System
- Single Door will swing down
- Damper System
- Wood and Lump Charcoal Fuel
- Drip Tray