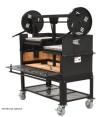

### SPECS:

- Manufactured with Heavy Gauge 3/16" & 1/4" Steel
- Width 48"
- Depth 24"
- Height 66 1/4"
- Height Firebox 15"
- Lift System Profile 2" x 4"
- Weight 744
- Cooking Surface Sq. In. 764"
- Finish: NSF
- Flywheel Finish: NSFCrate Size: 56"x37"x69"Crate Weight: 840

#### \_

**CART SPECS:** 

- Includes Windbreak and welded flange
- Cart with HD Caster with Gray 6" Polypropylene Tire
- Dual Chain Drive Lift System
- Easy Close Door System
- NSF Powder Coat Finish

# **HEAT, ASH & GRATE SPECS:**

- V channel grates are inverted and slopped to the front
- Fire bricks included for heat retention and distribution
- Ash Removal System
- Single Door will swing down
- Damper System
- Wood and Lump Charcoal Fuel
- Drip Tray