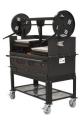

### SPECS:

- Manufactured with Heavy Gauge 3/16" & 1/4" Steel
- Width 48"
- Depth 24"
- Height 66 1/4"
- Height Firebox 15"
- Lift System Profile 2" x 4"
- Weight 744
- Cooking Surface Sq. In. 764"
- Finish: NSF
- Flywheel Finish: NSFCrate Size: 56"x37"x69"Crate Weight: 840

#### \_

**CART SPECS:** 

- Includes Windbreak and welded flange
- Cart with HD Caster with Gray 6" Polypropylene Tire
- Dual Chain Drive Lift System
- Easy Close Door System
- NSF Powder Coat Finish

# **HEAT, ASH & GRATE SPECS:**

- V channel grates are inverted and slopped to the front
- Fire bricks included for heat retention and distribution
- Ash Removal System
- Single Door will swing down
- Damper System
- Wood and Lump Charcoal Fuel
- Drip Tray