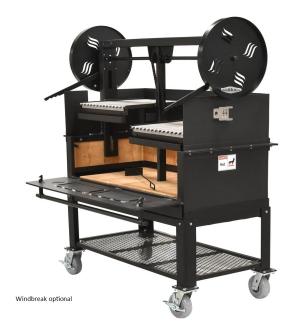

### SPECS:

- Manufactured with Heavy Gauge 3/16" & 1/4" Steel
- Width 48"
- Depth 24"
- Height 66 1/4"
- Height Firebox 15"
- Lift System Profile 2" x 4"
- Weight 744
- Cooking Surface Sq. In. 764"
- Finish: NSF
- Flywheel Finish: NSFCrate Size: 56"x37"x69"Crate Weight: 840

#### \_

**CART SPECS:** 

- Includes Windbreak and welded flange
- Cart with HD Caster with Gray 6" Polypropylene Tire
- Dual Chain Drive Lift System
- Easy Close Door System
- NSF Powder Coat Finish

# **HEAT, ASH & GRATE SPECS:**

- V channel grates are inverted and slopped to the front
- Fire bricks included for heat retention and distribution
- Ash Removal System
- Single Door will swing down
- Damper System
- Wood and Lump Charcoal Fuel
- Drip Tray