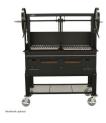

### SPECS:

- Manufactured with Heavy Gauge 3/16" & 1/4" Steel
- Width 48"
- Depth 24"
- Height 66 1/4"
- Height Firebox 15"
- Lift System Profile 2" x 4"
- Weight 744
- Cooking Surface Sq. In. 764"
- Finish: NSF
- Flywheel Finish: NSFCrate Size: 56"x37"x69"Crate Weight: 840

#### \_

**CART SPECS:** 

- Includes Windbreak and welded flange
- Cart with HD Caster with Gray 6" Polypropylene Tire
- Dual Chain Drive Lift System
- Easy Close Door System
- NSF Powder Coat Finish

# **HEAT, ASH & GRATE SPECS:**

- V channel grates are inverted and slopped to the front
- Fire bricks included for heat retention and distribution
- Ash Removal System
- Single Door will swing down
- Damper System
- Wood and Lump Charcoal Fuel
- Drip Tray