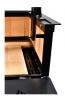

#### SPECS:

- Manufactured with Heavy Gauge 3/16" & 1/4" Steel
- Width 48"
- Depth 24"
- Height 66 1/4"
- Height Firebox 15"
- Lift System Profile 2" x 4"
- Weight 744
- Cooking Surface Sq. In. 764"
- Finish: NSF
- Flywheel Finish: NSF
- Crate Size: 56"x37"x69"
- Crate Weight: 840
- Includes welded flange
- Cart with HD Caster with Gray 6" Polypropylene Tire
- Dual Chain Drive Lift System
- Easy Close Door System
- NSF Powder Coat Finish

## **HEAT, ASH & GRATE SPECS:**

• V channel grates are inverted and slopped to the front

- Fire bricks included for heat retention and distribution
- Ash Removal System
- Single Door will swing down
- Damper System
- Wood and Lump Charcoal Fuel
- Drip Tray