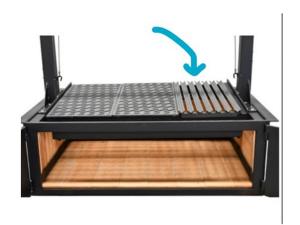

## Laser Cut Grates - Custom CAVCH 8.5 SSI

Carbon Steel V-channel 8 1/2" grill grate
Also available in 10" & 14" sizes—speak to sales
(Will fit alongside laser cut grates, griddle or paella kit)

Rating: Not Rated Yet **Price** \$101.00

## Laser Cut Cooking Grates 1/4" x 8 1/2" x 20

Carbon Steel or Stainless V-channel 8 1/2" grill grate span to fit alongside laser cut grates, griddle or paella kit.

Also available in 10" and 14" for 30" depth grill.

Available in Stainless Steel Item #SS CAVCH 8.5 SSI

1 / 2