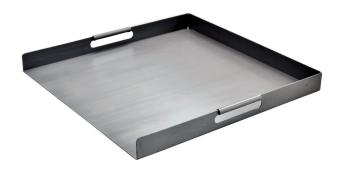

## **Griddle - 20 Flat Panel**

Rating: Not Rated Yet **Price** \$118.00

Ask a question about this product

Description

Flat Panel Griddle for both 24" & 30" depths for all Argentine, Argentine Brasero, and

## Santa Maria systems.

GRD-20 Griddle - Griddle - 19" x 19.5"- For use with Santa Maria 30SSI, 36DSI, 48DSI, 48DSPL, ARG-36DSI, ARG-48DSI, ARG-48DSIBRB, ARG-48DSIBRB, ARG-72DSIBR7030 and to be used with ARG-48DSPLBRB --- ARG-60DSPLBRB, ARG-72DSPLBRB (CAN BE USED ON ONE SIDE)

All griddles made with 14 gauge steel, Item #GRD -20

And available in stainless steel, Item #SS GRD -20