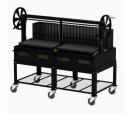

## THIS ARGENTINE w/ REAR BRASERO UNIT FEATURES A CART WITH A DOUBLE SWING DOWN DOOR and DOUBLE GRATE

#### SPECS:

- Manufactured with Heavy Gauge 1/4" Steel
- Size 72" x 36"
- Width 90"
- Depth 42"
- Height 66 1/4"
- Height Firebox 12"
- Lift System Profile 2"x 4"
- Weight 1636
- Cooking Surface Sq. In. 1650"
- Finish Charcoal
- Flywheel Charcoal
- Crate Size 82"x 49"x 48"
- Crate Weight 1816
- · Manufactured with Heavy Gauge Steel
- HD Caster with Gray 8" Polypropolene Tire
- 1000 lbs stainless steel aircraft cable. Raises & lowers V channel grates
- Easy Close Door System
- NSF Powder Coat Finish

## **HEAT, ASH & GRATE SPECS:**

- · V channel grates are inverted and slopped to the front of the grill to catch fats & juices to reduce flare-up
- Fire bricks included for heat retention and distribution
- Double Grate with Rear Mounted Removable Brasero
- Single Door will swing down
- Damper System w/cool to the touch handles.
- Wood and Lump Charcoal Fuel
- Drip Tray