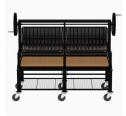

## THIS ARGENTINE w/ REAR BRASERO UNIT FEATURES A CART WITH A DOUBLE SWING DOWN DOOR and DOUBLE GRATE

#### SPECS:

- Manufactured with Heavy Gauge 1/4" Steel
- Size 72" x 36"
- Width 90"
- Depth 42"
- Height 66 1/4"
- Height Firebox 12"
- Lift System Profile 2"x 4"
- Weight 1636
- Cooking Surface Sq. In. 1650"
- Finish Charcoal
- Flywheel Charcoal
- Crate Size 82"x 49"x 48"
- Crate Weight 1816
- · Manufactured with Heavy Gauge Steel
- HD Caster with Gray 8" Polypropolene Tire
- 1000 lbs stainless steel aircraft cable. Raises & lowers V channel grates
- Easy Close Door System
- NSF Powder Coat Finish

## **HEAT, ASH & GRATE SPECS:**

- · V channel grates are inverted and slopped to the front of the grill to catch fats & juices to reduce flare-up
- Fire bricks included for heat retention and distribution
- Double Grate with Rear Mounted Removable Brasero
- Single Door will swing down
- Damper System w/cool to the touch handles.
- Wood and Lump Charcoal Fuel
- Drip Tray