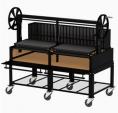

# Pro Series Argentine Grill 72" Rear Brasero Cart PSARG-72DSPLBRBCRT (NSF) (8")

Rating: Not Rated Yet **Price** \$8,193.00

## THIS ARGENTINE w/ REAR BRASERO UNIT FEATURES A CART WITH A DOUBLE SWING DOWN DOOR and DOUBLE GRATE

#### SPECS:

- Manufactured with Heavy Gauge 1/4" Steel
- Size 72" x 36"
- Width 90"
- Depth 42"
- Height 66 1/4"
- Height Firebox 12"
- Lift System Profile 2"x 4"
- Weight 1636
- Cooking Surface Sq. In. 1650"
- Finish Charcoal
- Flywheel Charcoal
- Crate Size 82"x 49"x 48"
- Crate Weight 1816
- · Manufactured with Heavy Gauge Steel
- HD Caster with Gray 8" Polypropolene Tire
- 1000 lbs stainless steel aircraft cable. Raises & lowers V channel grates
- Easy Close Door System
- NSF Powder Coat Finish

## **HEAT, ASH & GRATE SPECS:**

- · V channel grates are inverted and slopped to the front of the grill to catch fats & juices to reduce flare-up
- Fire bricks included for heat retention and distribution
- Double Grate with Rear Mounted Removable Brasero
- Single Door will swing down
- Damper System w/cool to the touch handles.
- Wood and Lump Charcoal Fuel
- Drip Tray