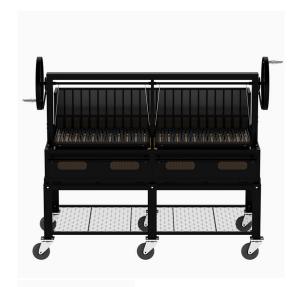

## THIS ARGENTINE w/ REAR BRASERO UNIT FEATURES A CART WITH A DOUBLE SWING DOWN DOOR and DOUBLE GRATE

#### SPECS:

- Manufactured with Heavy Gauge 1/4" Steel
- Size 72" x 36"
- Width 90"
- Depth 42"
- Height 66 1/4"
- Height Firebox 12"
- Lift System Profile 2"x 4"
- Weight 1636
- Cooking Surface Sq. In. 1650"
- Finish Charcoal
- Flywheel Charcoal
- Crate Size 82"x 49"x 48"
- Crate Weight 1816
- · Manufactured with Heavy Gauge Steel
- HD Caster with Gray 8" Polypropolene Tire
- 1000 lbs stainless steel aircraft cable. Raises & lowers V channel grates
- Easy Close Door System
- NSF Powder Coat Finish

## **HEAT, ASH & GRATE SPECS:**

- · V channel grates are inverted and slopped to the front of the grill to catch fats & juices to reduce flare-up
- Fire bricks included for heat retention and distribution
- Double Grate with Rear Mounted Removable Brasero
- Single Door will swing down
- Damper System w/cool to the touch handles.
- Wood and Lump Charcoal Fuel
- Drip Tray