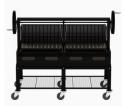

## THIS ARGENTINE w/ REAR BRASERO UNIT FEATURES A CART WITH A DOUBLE SWING DOWN DOOR and DOUBLE GRATE

#### SPECS:

- Manufactured with Heavy Gauge 1/4" Steel
- Size 72" x 36"
- Width 90"
- Depth 42"
- Height 66 1/4"
- Height Firebox 12"
- Lift System Profile 2"x 4"
- Weight 1636
- Cooking Surface Sq. In. 1650"
- Finish Charcoal
- Flywheel Charcoal
- Crate Size 82"x 49"x 48"
- Crate Weight 1816
- · Manufactured with Heavy Gauge Steel
- HD Caster with Gray 8" Polypropolene Tire
- 1000 lbs stainless steel aircraft cable. Raises & lowers V channel grates
- Easy Close Door System
- NSF Powder Coat Finish

## **HEAT, ASH & GRATE SPECS:**

- · V channel grates are inverted and slopped to the front of the grill to catch fats & juices to reduce flare-up
- Fire bricks included for heat retention and distribution
- Double Grate with Rear Mounted Removable Brasero
- Single Door will swing down
- Damper System w/cool to the touch handles.
- Wood and Lump Charcoal Fuel
- Drip Tray