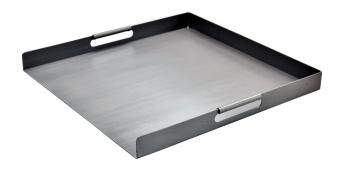

## **Griddle - 30 Flat Panel**

Rating: Not Rated Yet **Price** \$129.00

Ask a question about this product

Description

Flat Panel Griddle for 0" depths for all Argentine, Argentine Brasero, and Santa Maria

## systems.

GRD-30 Griddle - Griddle - 20.5" x 25" - For use with 60DSI, 60DSPL, 72DSPL, 96DSPL, ARG-60DSIBR7030, ARG-72DSIBR7030, ARG-96DSIBR7030

All griddles made with 14 gauge steel. Item # GRD-30

Griddles available in stainless steel. Item # SS GRD-30

## Please note:

Due to interchangeability, Griddles are not going to fit onto bracket space perfectly If used with Argentine Side Brasero grills, grates will need to be cut to be used together, proportions may vary