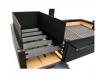

### Description

Sunterra Outdoor presents our Brasero Coal Starter for the Argentine Side Brasero Grilling systems. Easy to use, load the box with fuel, light and drop the coals when embers are created. Scrape over and under the V-channel grates. Continual process exceptional results.

The Brasero Coal Starter replaces the standard side Brasero. Additional cost are noted.

### INCLUDED

- · Manual mechanism to discharge embers
- Removable
- Burns Charcoal or Wood or combination fuel