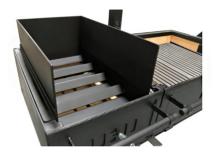

### Description

Sunterra Outdoor presents our Brasero Coal Starter for the Argentine Side Brasero Grilling systems. Easy to use, load the box with fuel, light and drop the coals when embers are created. Scrape over and under the V-channel grates. Continual process exceptional results.

The Brasero Coal Starter replaces the standard side Brasero. Additional cost are noted.

### INCLUDED

- · Manual mechanism to discharge embers
- Removable
- Burns Charcoal or Wood or combination fuel