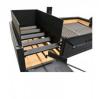

### Description

Sunterra Outdoor presents our Brasero Coal Starter for the Argentine Side Brasero Grilling systems. Easy to use, load the box with fuel, light and drop the coals when embers are created. Scrape over and under the V-channel grates. Continual process exceptional results.

The Brasero Coal Starter replaces the standard side Brasero. Additional cost are noted.

### INCLUDED

- · Manual mechanism to discharge embers
- Removable
- Burns Charcoal or Wood or combination fuel